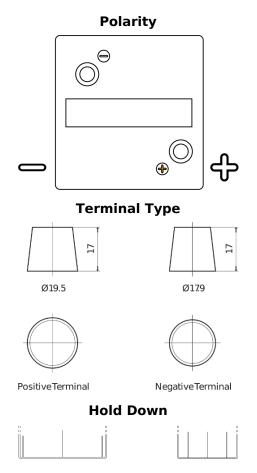

## Vintage EU80-6

| Part number                    | EU80-6        |
|--------------------------------|---------------|
| Technology                     | Flooded       |
| EAN/GTIN                       | 3661024036160 |
| Voltage                        | 6 V           |
| Capacity                       | 80.0 Ah       |
| CCA                            | 600 A         |
| Length                         | 158 mm        |
| Width                          | 165 mm        |
| Height                         | 220 mm        |
| Box size                       | M02           |
| Polarity                       | ETN 0         |
| Terminal Type                  | EN taper post |
| Hold Down                      | В0            |
| Weights (subject of variation) | 11.00 kg      |