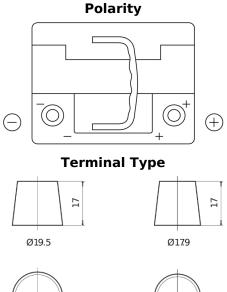

## **Futura CA472**

| Part number                    | CA472         |
|--------------------------------|---------------|
| Technology                     | Flooded       |
| EAN/GTIN                       | 3661024014267 |
| Voltage                        | 12 V          |
| Capacity                       | 47.0 Ah       |
| CCA                            | 450 A         |
| Length                         | 207 mm        |
| Width                          | 175 mm        |
| Height                         | 175 mm        |
| Box size                       | LB1           |
| Polarity                       | ETN 0         |
| Terminal Type                  | EN taper post |
| Hold Down                      | B13           |
| Weights (subject of variation) | 11.40 kg      |