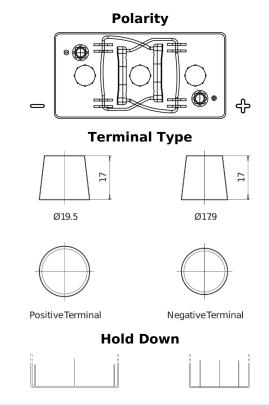

## Vintage EU260-6

| Part number                    | EU260-6       |
|--------------------------------|---------------|
| Technology                     | Flooded       |
| EAN/GTIN                       | 3661024036115 |
| Voltage                        | 6 V           |
| Capacity                       | 260.0 Ah      |
| CCA                            | 1300 A        |
| Length                         | 345 mm        |
| Width                          | 172 mm        |
| Height                         | 286 mm        |
| Box size                       | M08           |
| Polarity                       | ETN 0         |
| Terminal Type                  | EN taper post |
| Hold Down                      | В0            |
| Weights (subject of variation) | 39.10 kg      |