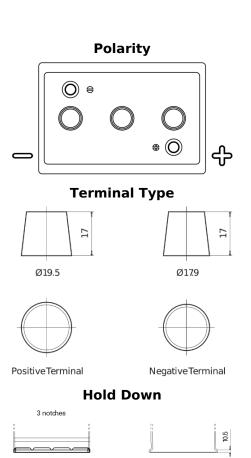

## Vintage EU140-6

| Part number                    | EU140-6       |
|--------------------------------|---------------|
| Technology                     | Flooded       |
| EAN/GTIN                       | 3661024036153 |
| Voltage                        | 6 V           |
| Capacity                       | 140.0 Ah      |
| CCA                            | 900 A         |
| Length                         | 257 mm        |
| Width                          | 175 mm        |
| Height                         | 236 mm        |
| Box size                       | M04           |
| Polarity                       | ETN 0         |
| Terminal Type                  | EN taper post |
| Hold Down                      | B1            |
| Weights (subject of variation) | 18.40 kg      |
|                                |               |