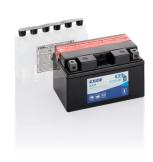

## AGM MC (Dry) ETZ10-BS

| Part number                    | ETZ10-BS      |
|--------------------------------|---------------|
| Technology                     | AGM           |
| EAN/GTIN                       | 3661024033824 |
| Voltage                        | 12 V          |
| Capacity                       | 8.6 Ah        |
| CCA                            | 145 A         |
| Length                         | 150 mm        |
| Width                          | 90 mm         |
| Height                         | 95 mm         |
| Box size                       | C53           |
| Polarity                       | ETN 1         |
| Terminal Type                  | M12           |
| Hold Down                      | В0            |
| Weights (subject of variation) | 3.40 kg       |