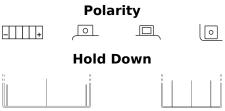

## AGM MC (Dry) ETX7L-BS

| Part number                    | ETX7L-BS      |         |
|--------------------------------|---------------|---------|
| Technology                     | AGM           | -     + |
| EAN/GTIN                       | 3661024033756 |         |
| Voltage                        | 12 V          |         |
| Capacity                       | 6.0 Ah        |         |
| CCA                            | 100 A         |         |
| Length                         | 115 mm        |         |
| Width                          | 70 mm         |         |
| Height                         | 130 mm        |         |
| Box size                       | C37           |         |
| Polarity                       | ETN 0         |         |
| Terminal Type                  | M04           |         |
| Hold Down                      | ВО            |         |
| Weights (subject of variation) | 2.20 kg       |         |
|                                |               |         |