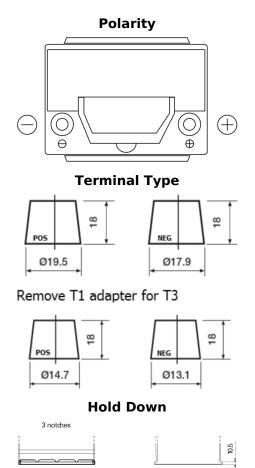

## **Futura CA406**

| Part number                    | CA406          |
|--------------------------------|----------------|
| Technology                     | Flooded        |
| EAN/GTIN                       | 3661024016919  |
| Voltage                        | 12 V           |
| Capacity                       | 40.0 Ah        |
| CCA                            | 350 A          |
| Length                         | 187 mm         |
| Width                          | 127 mm         |
| Height                         | 220 mm         |
| Box size                       | B19            |
| Polarity                       | ETN 0          |
| Terminal Type                  | JIS taper post |
| Hold Down                      | B1             |
| Weights (subject of variation) | 9.30 kg        |