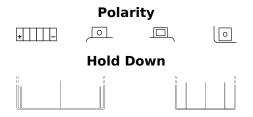

## **AGM MC (Dry) ETX14AH-BS**

| Part number                    | ETX14AH-BS    |
|--------------------------------|---------------|
| Technology                     | AGM           |
| EAN/GTIN                       | 3661024033770 |
| Voltage                        | 12 V          |
| Capacity                       | 12.0 Ah       |
| CCA                            | 210 A         |
| Length                         | 135 mm        |
| Width                          | 90 mm         |
| Height                         | 165 mm        |
| Box size                       | C49           |
| Polarity                       | ETN 1         |
| Terminal Type                  | M04           |
| Hold Down                      | В0            |
| Weights (subject of variation) | 4.90 kg       |