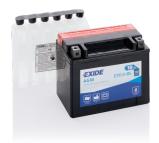

## AGM MC (Dry) ETX12-BS

| Part number                    | ETX12-BS      |         |
|--------------------------------|---------------|---------|
| Technology                     | AGM           | +     - |
| EAN/GTIN                       | 3661024033855 |         |
| Voltage                        | 12 V          |         |
| Capacity                       | 10.0 Ah       |         |
| CCA                            | 150 A         |         |
| Length                         | 150 mm        |         |
| Width                          | 90 mm         |         |
| Height                         | 130 mm        |         |
| Box size                       | C55           |         |
| Polarity                       | ETN 1         |         |
| Terminal Type                  | M04           |         |
| Hold Down                      | В0            |         |
| Weights (subject of variation) | 3.90 kg       |         |
|                                |               |         |