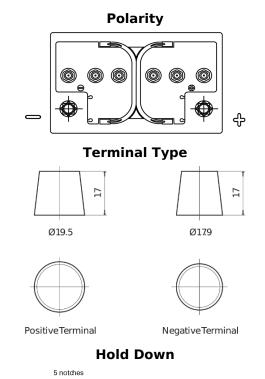

## **Equipment ET550**

| D                              | FTFFO         |
|--------------------------------|---------------|
| Part number                    | ET550         |
| Technology                     | Flooded       |
| EAN/GTIN                       | 3661024036344 |
| Voltage                        | 12 V          |
| Capacity                       | 80.0 Ah       |
| Watt hour                      | 550 Wh        |
| Length                         | 278 mm        |
| Width                          | 175 mm        |
| Height                         | 190 mm        |
| Box size                       | L03           |
| Polarity                       | ETN 0         |
| Terminal Type                  | EN taper post |
| Hold Down                      | B13           |
| Weights (subject of variation) | 20.70 kg      |