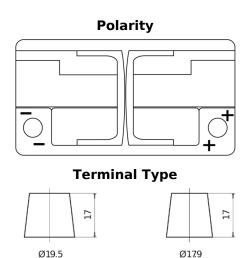

## Futura CA1050

| Part number                    | CA1050        |
|--------------------------------|---------------|
| Technology                     | Flooded       |
| EAN/GTIN                       | 3661024016971 |
| Voltage                        | 12 V          |
| Capacity                       | 105.0 Ah      |
| CCA                            | 850 A         |
| Length                         | 315 mm        |
| Width                          | 175 mm        |
| Height                         | 205 mm        |
| Box size                       | LH4           |
| Polarity                       | ETN 0         |
| Terminal Type                  | EN taper post |
| Hold Down                      | B13           |
| Weights (subject of variation) | 23.10 kg      |