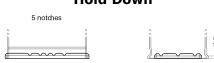

## Futura CA1050

| Part number                    | CA1050        |
|--------------------------------|---------------|
| Technology                     | Flooded       |
| EAN/GTIN                       | 3661024016971 |
| Voltage                        | 12 V          |
| Capacity                       | 105.0 Ah      |
| CCA                            | 850 A         |
| Length                         | 315 mm        |
| Width                          | 175 mm        |
| Height                         | 205 mm        |
| Box size                       | LH4           |
| Polarity                       | ETN 0         |
| Terminal Type                  | EN taper post |
| Hold Down                      | B13           |
| Weights (subject of variation) | 23.10 kg      |

## **Hold Down**

Design, features and specifications are subject to change without notice. We disclaim any representation or warranty, express or implied, concerning the data or recommendations, and in no event shall be liable for any loss or damage claimed to have arisen as a result. Some products may not be available in your local market.