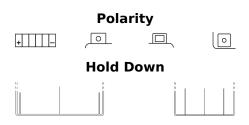

## AGM MC (Dry) ET14B-BS

| Part number                    | ET14B-BS      |
|--------------------------------|---------------|
| Technology                     | AGM           |
| EAN/GTIN                       | 3661024033930 |
| Voltage                        | 12 V          |
| Capacity                       | 12.0 Ah       |
| CCA                            | 190 A         |
| Length                         | 150 mm        |
| Width                          | 70 mm         |
| Height                         | 145 mm        |
| Box size                       | C75           |
| Polarity                       | ETN 1         |
| Terminal Type                  | M04           |
| Hold Down                      | B0            |
| Weights (subject of variation) | 4.10 kg       |