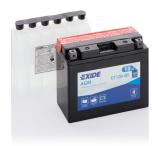

## AGM MC (Dry) ET12B-BS

|  | Part number                    | ET12B-BS      |
|--|--------------------------------|---------------|
|  | Technology                     | AGM           |
|  | EAN/GTIN                       | 3661024033800 |
|  | Voltage                        | 12 V          |
|  | Capacity                       | 10.0 Ah       |
|  | CCA                            | 160 A         |
|  | Length                         | 150 mm        |
|  | Width                          | 70 mm         |
|  | Height                         | 130 mm        |
|  | Box size                       | C51           |
|  | Polarity                       | ETN 1         |
|  | Terminal Type                  | M04           |
|  | Hold Down                      | В0            |
|  | Weights (subject of variation) | 3.70 kg       |
|  |                                |               |