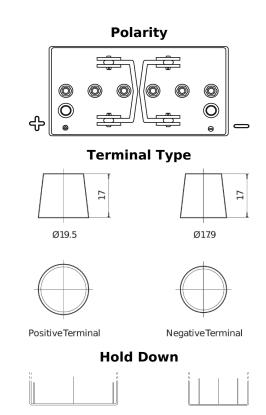

## **Equipment GEL ES950**

| Part number                    | ES950         |
|--------------------------------|---------------|
| Technology                     | GEL           |
| EAN/GTIN                       | 3661024035828 |
| Voltage                        | 12 V          |
| Capacity                       | 85.0 Ah       |
| Watt hour                      | 950 Wh        |
| Length                         | 330 mm        |
| Width                          | 171 mm        |
| Height                         | 235 mm        |
| Box size                       | D02           |
| Polarity                       | ETN 1         |
| Terminal Type                  | EN taper post |
| Hold Down                      | В0            |
| Weights (subject of variation) | 28.20 kg      |