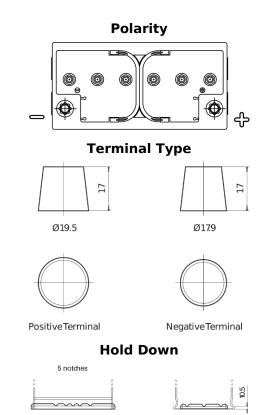

## **Equipment GEL ES900**

| Part number                    | ES900         |
|--------------------------------|---------------|
| Technology                     | GEL           |
| EAN/GTIN                       | 3661024035835 |
| Voltage                        | 12 V          |
| Capacity                       | 80.0 Ah       |
| Watt hour                      | 900 Wh        |
| Length                         | 353 mm        |
| Width                          | 175 mm        |
| Height                         | 190 mm        |
| Box size                       | L05           |
| Polarity                       | ETN 0         |
| Terminal Type                  | EN taper post |
| Hold Down                      | B13           |
| Weights (subject of variation) | 25.50 kg      |