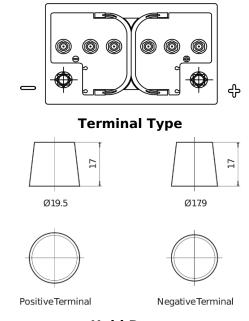

## **Equipment GEL ES650**





| Part number                    | ES650         |
|--------------------------------|---------------|
| Technology                     | GEL           |
| EAN/GTIN                       | 3661024035842 |
| Voltage                        | 12 V          |
| Capacity                       | 56.0 Ah       |
| Watt hour                      | 650 Wh        |
| Length                         | 278 mm        |
| Width                          | 175 mm        |
| Height                         | 190 mm        |
| Box size                       | L03           |
| Polarity                       | ETN 0         |
| Terminal Type                  | EN taper post |
| Hold Down                      | B13           |
| Weights (subject of variation) | 20.80 kg      |



**Polarity** 

## **Hold Down**



Design, features and specifications are subject to change without notice. We disclaim any representation or warranty, express or implied, concerning the data or recommendations, and in no event shall be liable for any loss or damage claimed to have arisen as a result. Some products may not be available in your local market.