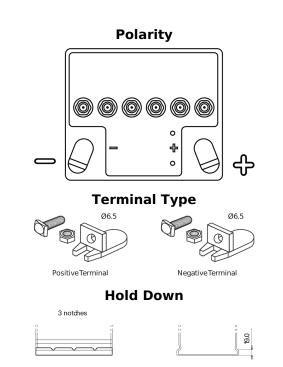

## **Equipment GEL ES450**

| Part number                    | ES450            |
|--------------------------------|------------------|
| Technology                     | GEL              |
| EAN/GTIN                       | 3661024035859    |
| Voltage                        | 12 V             |
| Capacity                       | 40.0 Ah          |
| Watt hour                      | 450 Wh           |
| Length                         | 207 mm           |
| Width                          | 175 mm           |
| Height                         | 175 mm           |
| Box size                       | LB1              |
| Polarity                       | ETN 0            |
| Terminal Type                  | EN full Ford lug |
| Hold Down                      | B4               |
| Weights (subject of variation) | 14.20 kg         |