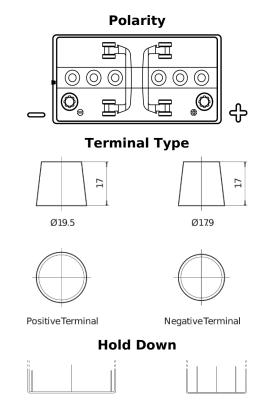

## **Equipment GEL ES1300**

| Part number                    | ES1300        |
|--------------------------------|---------------|
| Technology                     | GEL           |
| EAN/GTIN                       | 3661024035781 |
| Voltage                        | 12 V          |
| Capacity                       | 120.0 Ah      |
| Watt hour                      | 1300 Wh       |
| Length                         | 345 mm        |
| Width                          | 171 mm        |
| Height                         | 283 mm        |
| Box size                       | D03           |
| Polarity                       | ETN 0         |
| Terminal Type                  | EN taper post |
| Hold Down                      | В0            |
| Weights (subject of variation) | 37.50 kg      |