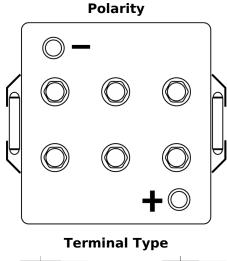

## **Equipment GEL ES1200**

| Part number                    | ES1200        |
|--------------------------------|---------------|
| Technology                     | GEL           |
| EAN/GTIN                       | 3661024035798 |
| Voltage                        | 12 V          |
| Capacity                       | 110.0 Ah      |
| Watt hour                      | 1200 Wh       |
| Length                         | 284 mm        |
| Width                          | 267 mm        |
| Height                         | 226 mm        |
| Box size                       | D07           |
| Polarity                       | ETN 2         |
| Terminal Type                  | EN taper post |
| Hold Down                      | В0            |
| Weights (subject of variation) | 37.50 kg      |

## PositiveTerminal Terminal Type Ø19.5 Ø179 NegativeTerminal

Hold Down

Design, features and specifications are subject to change without notice. We disclaim any representation or warranty, express or implied, concerning the data or recommendations, and in no event shall be liable for any loss or damage claimed to have arisen as a result. Some products may not be available in your local market.