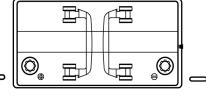

## **Product overview**

Batteries for Marine and Leisure

**Dual ER600** 

| Part number                    | ER600         |  |
|--------------------------------|---------------|--|
| Technology                     | Flooded       |  |
| EAN/GTIN                       | 3661024037969 |  |
| Voltage                        | 12 V          |  |
| Capacity                       | 120.0 Ah      |  |
| CCA                            | 800 A         |  |
| Length                         | 349 mm        |  |
| Width                          | 175 mm        |  |
| Height                         | 285 mm        |  |
| Box size                       | D03           |  |
| Polarity                       | ETN 1         |  |
| Terminal Type                  | EN taper post |  |
| Hold Down                      | B0            |  |
| Weights (subject of variation) | 31.40 kg      |  |
|                                |               |  |