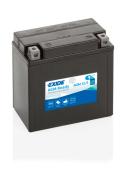

## **AGM Ready AGM12-9**

| Part number                    | AGM12-9       |
|--------------------------------|---------------|
| Technology                     | AGM           |
| EAN/GTIN                       | 3661024033978 |
| Voltage                        | 12 V          |
| Capacity                       | 9.0 Ah        |
| CCA                            | 120 A         |
| Length                         | 135 mm        |
| Width                          | 75 mm         |
| Height                         | 140 mm        |
| Box size                       | C43           |
| Polarity                       | ETN 1         |
| Terminal Type                  | M04           |
| Hold Down                      | В0            |
| Weights (subject of variation) | 3.20 kg       |