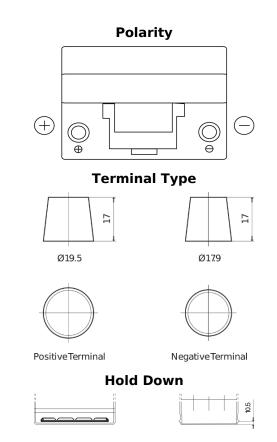

## **Dual ER450**

| Part number                    | ER450         |
|--------------------------------|---------------|
| Technology                     | Flooded       |
| EAN/GTIN                       | 3661024035996 |
| Voltage                        | 12 V          |
| Capacity                       | 95.0 Ah       |
| CCA                            | 650 A         |
| Watt hour                      | 450 Wh        |
| Length                         | 306 mm        |
| Width                          | 173 mm        |
| Height                         | 222 mm        |
| Box size                       | D31           |
| Polarity                       | ETN 1         |
| Terminal Type                  | EN taper post |
| Hold Down                      | Korean B1     |
| Weights (subject of variation) | 21.70 kg      |