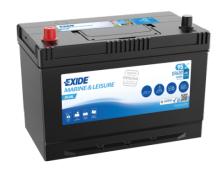

## **Dual ER450**

| Part number                    | ER450         |
|--------------------------------|---------------|
| Technology                     | Flooded       |
| EAN/GTIN                       | 3661024035996 |
| Voltage                        | 12 V          |
| Capacity                       | 95.0 Ah       |
| CCA                            | 650 A         |
| Watt hour                      | 450 Wh        |
| Length                         | 306 mm        |
| Width                          | 173 mm        |
| Height                         | 222 mm        |
| Box size                       | D31           |
| Polarity                       | ETN 1         |
| Terminal Type                  | EN taper post |
| Hold Down                      | Korean B1     |
| Weights (subject of variation) | 21.70 kg      |