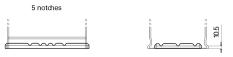

## **Terminal Type**

17

PositiveTerminal

Ø19.5

NegativeTerminal

Hold Down

Design, features and specifications are subject to change without notice. We disclaim any representation or warranty, express or implied, concerning the data or recommendations, and in no event shall be liable for any loss or damage claimed to have arisen as a result. Some products may not be available in your local market.