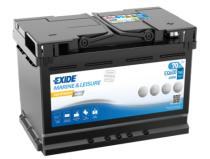

## **Equipment AGM EQ600**

| Part number         | EQ600         |
|---------------------|---------------|
| Technology          | AGM           |
| EAN/GTIN            | 3661024037457 |
| Voltage             | 12 V          |
| Capacity            | 70.0 Ah       |
| Watt hour           | 600 Wh        |
| Length              | 278 mm        |
| Width               | 175 mm        |
| Height              | 190 mm        |
| Box size            | L03           |
| Polarity            | ETN 0         |
| Terminal Type       | EN taper post |
| Hold Down           | B13           |
| Weights (subject of | 20.60 kg      |
| variation)          |               |