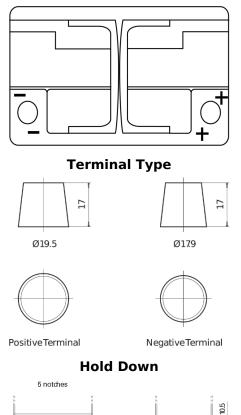

## **Equipment AGM EQ600**

| Part number         | EQ600         |
|---------------------|---------------|
| Technology          | AGM           |
| EAN/GTIN            | 3661024037457 |
| Voltage             | 12 V          |
| Capacity            | 70.0 Ah       |
| Watt hour           | 600 Wh        |
| Length              | 278 mm        |
| Width               | 175 mm        |
| Height              | 190 mm        |
| Box size            | L03           |
| Polarity            | ETN 0         |
| Terminal Type       | EN taper post |
| Hold Down           | B13           |
| Weights (subject of | 20.60 kg      |
| variation)          |               |

Polarity

 $\sim\sim\sim$ 

Design, features and specifications are subject to change without notice. We disclaim any representation or warranty, express or implied, concerning the data or recommendations, and in no event shall be liable for any loss or damage claimed to have arisen as a result. Some products may not be available in your local market.