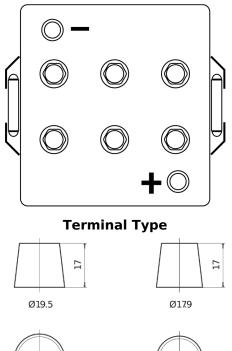

## Equipment AGM EQ1000

PositiveTerminal

| Part number                    | EQ1000        |
|--------------------------------|---------------|
| Technology                     | AGM           |
| EAN/GTIN                       | 3661024037471 |
| Voltage                        | 12 V          |
| Capacity                       | 120.0 Ah      |
| Watt hour                      | 1000 Wh       |
| Length                         | 286 mm        |
| Width                          | 269 mm        |
| Height                         | 230 mm        |
| Box size                       | D07           |
| Polarity                       | ETN 2         |
| Terminal Type                  | EN taper post |
| Hold Down                      | B0            |
| Weights (subject of variation) | 40.00 kg      |

Polarity

**Hold Down** 

NegativeTerminal

Design, features and specifications are subject to change without notice. We disclaim any representation or warranty, express or implied, concerning the data or recommendations, and in no event shall be liable for any loss or damage claimed to have arisen as a result. Some products may not be available in your local market.