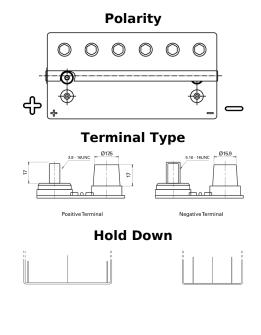

## **Dual AGM EP900**

| Part number                    | EP900             |
|--------------------------------|-------------------|
| Technology                     | AGM               |
| EAN/GTIN                       | 3661024035965     |
| Voltage                        | 12 V              |
| Capacity                       | 100.0 Ah          |
| CCA                            | 800 A             |
| Watt hour                      | 900 Wh            |
| Length                         | 330 mm            |
| Width                          | 173 mm            |
| Height                         | 240 mm            |
| Box size                       | G31               |
| Polarity                       | ETN 1             |
| Terminal Type                  | SAE M 3/8"- 5/16" |
|                                | taper&stud        |
| Hold Down                      | В0                |
| Weights (subject of variation) | 31.00 kg          |