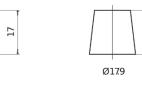

------|
| Technology                     | AGM           |
| EAN/GTIN                       | 3661024036535 |
| Voltage                        | 12 V          |
| Capacity                       | 95.0 Ah       |
| CCA                            | 850 A         |
| Watt hour                      | 800 Wh        |
| Length                         | 353 mm        |
| Width                          | 175 mm        |
| Height                         | 190 mm        |
| Box size                       | L05           |
| Polarity                       | ETN 0         |
| Terminal Type                  | EN taper post |
| Hold Down                      | B13           |
| Weights (subject of variation) | 26.10 kg      |
|                                |               |





## **Terminal Type**





Ø19.5

17

PositiveTerminal

NegativeTerminal

## Hold Down



Design, features and specifications are subject to change without notice. We disclaim any representation or warranty, express or implied, concerning the data or recommendations, and in no event shall be liable for any loss or damage claimed to have arisen as a result. Some products may not be available in your local market.