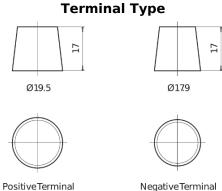

## **Dual AGM EP600**

| Part number                    | EP600         |
|--------------------------------|---------------|
| Technology                     | AGM           |
| EAN/GTIN                       | 3661024036528 |
| Voltage                        | 12 V          |
| Capacity                       | 70.0 Ah       |
| CCA                            | 760 A         |
| Watt hour                      | 600 Wh        |
| Length                         | 278 mm        |
| Width                          | 175 mm        |
| Height                         | 190 mm        |
| Box size                       | L03           |
| Polarity                       | ETN 0         |
| Terminal Type                  | EN taper post |
| Hold Down                      | B13           |
| Weights (subject of variation) | 20.60 kg      |