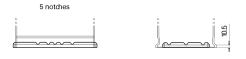

## **Dual AGM EP500**

| Part number                    | EP500         |
|--------------------------------|---------------|
| Technology                     | AGM           |
| EAN/GTIN                       | 3661024036511 |
| Voltage                        | 12 V          |
| Capacity                       | 60.0 Ah       |
| CCA                            | 680 A         |
| Length                         | 242 mm        |
| Width                          | 175 mm        |
| Height                         | 190 mm        |
| Box size                       | L02           |
| Polarity                       | ETN 0         |
| Terminal Type                  | EN taper post |
| Hold Down                      | B13           |
| Weights (subject of variation) | 17.90 kg      |

Ø19.5

1

PositiveTerminal

NegativeTerminal

Ø17.9

17

Hold Down

Design, features and specifications are subject to change without notice. We disclaim any representation or warranty, express or implied, concerning the data or recommendations, and in no event shall be liable for any loss or damage claimed to have arisen as a result. Some products may not be available in your local market.