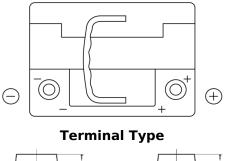

## **Dual AGM EP500**

| Part number                    | EP500         |
|--------------------------------|---------------|
| Technology                     | AGM           |
| EAN/GTIN                       | 3661024036511 |
| Voltage                        | 12 V          |
| Capacity                       | 60.0 Ah       |
| CCA                            | 680 A         |
| Length                         | 242 mm        |
| Width                          | 175 mm        |
| Height                         | 190 mm        |
| Box size                       | L02           |
| Polarity                       | ETN 0         |
| Terminal Type                  | EN taper post |
| Hold Down                      | B13           |
| Weights (subject of variation) | 17.90 kg      |

Ø19.5

1

PositiveTerminal

NegativeTerminal

Ø17.9

17

Hold Down

Design, features and specifications are subject to change without notice. We disclaim any representation or warranty, express or implied, concerning the data or recommendations, and in no event shall be liable for any loss or damage claimed to have arisen as a result. Some products may not be available in your local market.