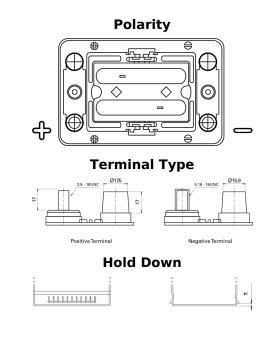

## **Dual AGM EP450**

| Part number                    | EP450                           |
|--------------------------------|---------------------------------|
| Technology                     | AGM                             |
| EAN/GTIN                       | 3661024035972                   |
| Voltage                        | 12 V                            |
| Capacity                       | 50.0 Ah                         |
| CCA                            | 750 A                           |
| Watt hour                      | 450 Wh                          |
| Length                         | 260 mm                          |
| Width                          | 173 mm                          |
| Height                         | 206 mm                          |
| Box size                       | G34                             |
| Polarity                       | ETN 1                           |
| Terminal Type                  | SAE M 3/8"- 5/16"<br>taper&stud |
| Hold Down                      | B7                              |
| Weights (subject of variation) | 18.60 kg                        |
|                                |                                 |