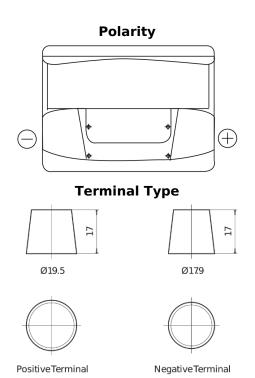

## Start EN600

| Part number                    | EN600         |
|--------------------------------|---------------|
| Technology                     | Flooded       |
| EAN/GTIN                       | 3661024036092 |
| Voltage                        | 12 V          |
| Capacity                       | 62.0 Ah       |
| CCA                            | 540 A         |
| MCA                            | 600           |
| Length                         | 242 mm        |
| Width                          | 175 mm        |
| Height                         | 190 mm        |
| Box size                       | L02           |
| Polarity                       | ETN 0         |
| Terminal Type                  | EN taper post |
| Hold Down                      | B13           |
| Weights (subject of variation) | 14.20 kg      |