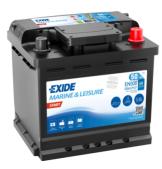

## Start EN500

| Part number                    | EN500         |
|--------------------------------|---------------|
| Technology                     | Flooded       |
| EAN/GTIN                       | 3661024036108 |
| Voltage                        | 12 V          |
| Capacity                       | 50.0 Ah       |
| CCA                            | 450 A         |
| MCA                            | 500           |
| Length                         | 207 mm        |
| Width                          | 175 mm        |
| Height                         | 190 mm        |
| Box size                       | L01           |
| Polarity                       | ETN 0         |
| Terminal Type                  | EN taper post |
| Hold Down                      | B13           |
| Weights (subject of variation) | 12.20 kg      |