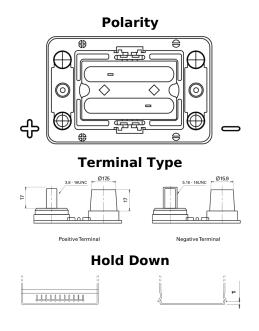

## Start AGM EM1000

| Part number                    | EM1000                          |
|--------------------------------|---------------------------------|
| Technology                     | AGM                             |
| EAN/GTIN                       | 3661024036023                   |
| Voltage                        | 12 V                            |
| Capacity                       | 50.0 Ah                         |
| CCA                            | 800 A                           |
| MCA                            | 1000                            |
| Length                         | 260 mm                          |
| Width                          | 173 mm                          |
| Height                         | 206 mm                          |
| Box size                       | G34                             |
| Polarity                       | ETN 1                           |
| Terminal Type                  | SAE M 3/8"- 5/16"<br>taper&stud |
| Hold Down                      | B7                              |
| Weights (subject of variation) | 17.90 kg                        |