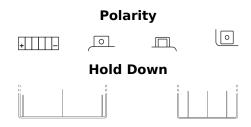

## Li-Ion ELTZ10S

| Part number                    | ELTZ10S       |
|--------------------------------|---------------|
| Technology                     | Li-lon        |
| EAN/GTIN                       | 3661024036795 |
| Voltage                        | 12 V          |
| Capacity                       | 4.0 Ah        |
| CCA                            | 230 A         |
| Watt hour                      | 48 Wh         |
| Length                         | 150 mm        |
| Width                          | 90 mm         |
| Height                         | 95 mm         |
| Box size                       | C53           |
| Polarity                       | ETN 1         |
| Terminal Type                  | M12           |
| Hold Down                      | В0            |
| Weights (subject of variation) | 0.80 kg       |