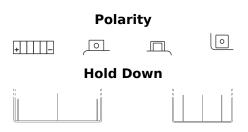

## Li-Ion ELT9B

| Part number                    | ELT9B         |
|--------------------------------|---------------|
| Technology                     | Li-Ion        |
| EAN/GTIN                       | 3661024036849 |
| Voltage                        | 12 V          |
| Capacity                       | 3.0 Ah        |
| CCA                            | 190 A         |
| Watt hour                      | 36 Wh         |
| Length                         | 150 mm        |
| Width                          | 65 mm         |
| Height                         | 95 mm         |
| Box size                       | C50           |
| Polarity                       | ETN 1         |
| Terminal Type                  | M12           |
| Hold Down                      | B0            |
| Weights (subject of variation) | 0.70 kg       |
|                                |               |