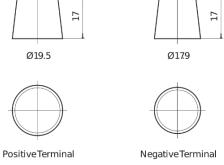

| Part number                    | EL955         |
|--------------------------------|---------------|
| Technology                     | EFB           |
| EAN/GTIN                       | 3661024036740 |
| Voltage                        | 12 V          |
| Capacity                       | 95.0 Ah       |
| CCA                            | 800 A         |
| Length                         | 306 mm        |
| Width                          | 173 mm        |
| Height                         | 222 mm        |
| Box size                       | D31           |
| Polarity                       | ETN 1         |
| Terminal Type                  | EN taper post |
| Hold Down                      | Korean B1     |
| Weights (subject of variation) | 21.80 kg      |

## Polarity H Terminal Type



## Hold Down

Design, features and specifications are subject to change without notice. We disclaim any representation or warranty, express or implied, concerning the data or recommendations, and in no event shall be liable for any loss or damage claimed to have arisen as a result. Some products may not be available in your local market.