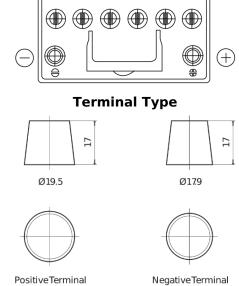

Cars** 

## **EFB EL954**







| Part number                    | EL954         |
|--------------------------------|---------------|
| Technology                     | EFB           |
| EAN/GTIN                       | 3661024036733 |
| Voltage                        | 12 V          |
| Capacity                       | 95.0 Ah       |
| CCA                            | 800 A         |
| Length                         | 306 mm        |
| Width                          | 173 mm        |
| Height                         | 222 mm        |
| Box size                       | D31           |
| Polarity                       | ETN 0         |
| Terminal Type                  | EN taper post |
| Hold Down                      | Korean B1     |
| Weights (subject of variation) | 21.80 kg      |



**Polarity** 

## Hold Down

Design, features and specifications are subject to change without notice. We disclaim any representation or warranty, express or implied, concerning the data or recommendations, and in no event shall be liable for any loss or damage claimed to have arisen as a result. Some products may not be available in your local market.