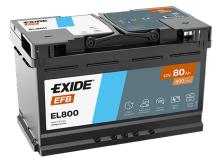

## **EFB EL800**

| Part number                    | EL800         |
|--------------------------------|---------------|
| Technology                     | EFB           |
| EAN/GTIN                       | 3661024035705 |
| Voltage                        | 12 V          |
| Capacity                       | 80.0 Ah       |
| CCA                            | 800 A         |
| Length                         | 315 mm        |
| Width                          | 175 mm        |
| Height                         | 190 mm        |
| Box size                       | L04           |
| Polarity                       | ETN 0         |
| Terminal Type                  | EN taper post |
| Hold Down                      | B13           |
| Weights (subject of variation) | 22.10 kg      |