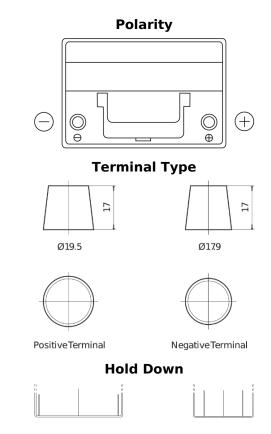

## **EFB EL754**

| Part number                    | EL754         |
|--------------------------------|---------------|
| Technology                     | EFB           |
| EAN/GTIN                       | 3661024037631 |
| Voltage                        | 12 V          |
| Capacity                       | 75.0 Ah       |
| CCA                            | 750 A         |
| Length                         | 260 mm        |
| Width                          | 173 mm        |
| Height                         | 222 mm        |
| Box size                       | D26           |
| Polarity                       | ETN 0         |
| Terminal Type                  | EN taper post |
| Hold Down                      | В0            |
| Weights (subject of variation) | 19.00 kg      |