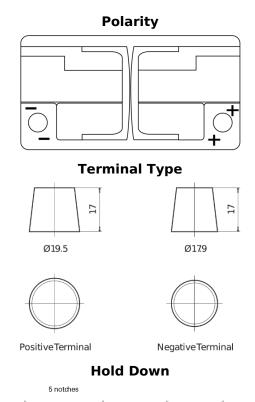

## **EFB EL752**

| Part number                    | EL752         |
|--------------------------------|---------------|
| Technology                     | EFB           |
| EAN/GTIN                       | 3661024036559 |
| Voltage                        | 12 V          |
| Capacity                       | 75.0 Ah       |
| CCA                            | 730 A         |
| Length                         | 315 mm        |
| Width                          | 175 mm        |
| Height                         | 175 mm        |
| Box size                       | LB4           |
| Polarity                       | ETN 0         |
| Terminal Type                  | EN taper post |
| Hold Down                      | B13           |
| Weights (subject of variation) | 18.60 kg      |