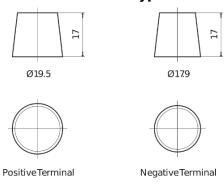

| Part number                    | EL700         |
|--------------------------------|---------------|
| Technology                     | EFB           |
| EAN/GTIN                       | 3661024035699 |
| Voltage                        | 12 V          |
| Capacity                       | 70.0 Ah       |
| CCA                            | 760 A         |
| Length                         | 278 mm        |
| Width                          | 175 mm        |
| Height                         | 190 mm        |
| Box size                       | L03           |
| Polarity                       | ETN 0         |
| Terminal Type                  | EN taper post |
| Hold Down                      | B13           |
| Weights (subject of variation) | 19.30 kg      |

## Polarity Terminal Type



## Hold Down 5 notches

Design, features and specifications are subject to change without notice. We disclaim any representation or warranty, express or implied, concerning the data or recommendations, and in no event shall be liable for any loss or damage claimed to have arisen as a result. Some products may not be available in your local market.