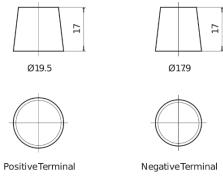

| Part number                    | EL652         |
|--------------------------------|---------------|
| Technology                     | EFB           |
| EAN/GTIN                       | 3661024036542 |
| Voltage                        | 12 V          |
| Capacity                       | 65.0 Ah       |
| CCA                            | 650 A         |
| Length                         | 278 mm        |
| Width                          | 175 mm        |
| Height                         | 175 mm        |
| Box size                       | LB3           |
| Polarity                       | ETN 0         |
| Terminal Type                  | EN taper post |
| Hold Down                      | B13           |
| Weights (subject of variation) | 16.20 kg      |

## Polarity Terminal Type



## **Hold Down**



Design, features and specifications are subject to change without notice. We disclaim any representation or warranty, express or implied, concerning the data or recommendations, and in no event shall be liable for any loss or damage claimed to have arisen as a result. Some products may not be available in your local market.