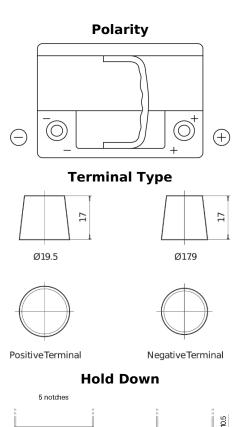

## EFB EL600

| Part number | EL600 |
|-------------|-------|
| Tachaalaay  | EED   |

and the second

| Part number                    | EL600         |
|--------------------------------|---------------|
| Technology                     | EFB           |
| EAN/GTIN                       | 3661024035682 |
| Voltage                        | 12 V          |
| Capacity                       | 60.0 Ah       |
| CCA                            | 640 A         |
| Length                         | 242 mm        |
| Width                          | 175 mm        |
| Height                         | 190 mm        |
| Box size                       | L02           |
| Polarity                       | ETN 0         |
| Terminal Type                  | EN taper post |
| Hold Down                      | B13           |
| Weights (subject of variation) | 17.00 kg      |
|                                |               |