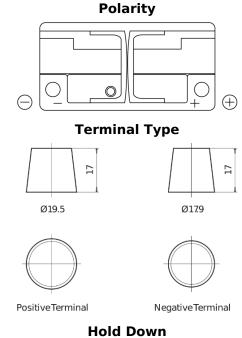

## **EFB EL1050**

| Part number                    | EL1050        |
|--------------------------------|---------------|
| Technology                     | EFB           |
| EAN/GTIN                       | 3661024037327 |
| Voltage                        | 12 V          |
| Capacity                       | 105.0 Ah      |
| CCA                            | 950 A         |
| Length                         | 392 mm        |
| Width                          | 175 mm        |
| Height                         | 190 mm        |
| Box size                       | L06           |
| Polarity                       | ETN 0         |
| Terminal Type                  | EN taper post |
| Hold Down                      | B13           |
| Weights (subject of variation) | 27.20 kg      |

## Hold Down 5 notches

Design, features and specifications are subject to change without notice. We disclaim any representation or warranty, express or implied, concerning the data or recommendations, and in no event shall be liable for any loss or damage claimed to have arisen as a result. Some products may not be available in your local market.