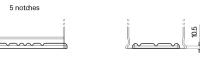

Polarity

**Terminal Type** 

Ø19.5

Negative Terminal

17

PositiveTerminal

Hold Down

Design, features and specifications are subject to change without notice. We disclaim any representation or warranty, express or implied, concerning the data or recommendations, and in no event shall be liable for any loss or damage claimed to have arisen as a result. Some products may not be available in your local market.