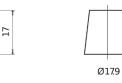

Polarity

**Terminal Type** 

Ø19.5

Negative Terminal

17

PositiveTerminal

Hold Down

Design, features and specifications are subject to change without notice. We disclaim any representation or warranty, express or implied, concerning the data or recommendations, and in no event shall be liable for any loss or damage claimed to have arisen as a result. Some products may not be available in your local market.