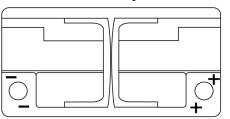

Polarity

**Terminal Type** 

Ø19.5

Negative Terminal

17

PositiveTerminal

Hold Down

Design, features and specifications are subject to change without notice. We disclaim any representation or warranty, express or implied, concerning the data or recommendations, and in no event shall be liable for any loss or damage claimed to have arisen as a result. Some products may not be available in your local market.