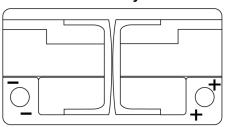

| EK800         |
|--------------------------------|---------------|
| Technology                     | AGM           |
| EAN/GTIN                       | 3661024035729 |
| Voltage                        | 12 V          |
| Capacity                       | 80.0 Ah       |
| CCA                            | 800 A         |
| Length                         | 315 mm        |
| Width                          | 175 mm        |
| Height                         | 190 mm        |
| Box size                       | L04           |
| Polarity                       | ETN 0         |
| Terminal Type                  | EN taper post |
| Hold Down                      | B13           |
| Weights (subject of variation) | 23.30 kg      |
| variation)                     |               |

Polarity



## **Terminal Type**



PositiveTerminal



Ø17.9

17

NegativeTerminal

Hold Down



Design, features and specifications are subject to change without notice. We disclaim any representation or warranty, express or implied, concerning the data or recommendations, and in no event shall be liable for any loss or damage claimed to have arisen as a result. Some products may not be available in your local market.