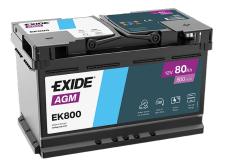

## **AGM EK800**

| Part number                    | EK800         |
|--------------------------------|---------------|
| Technology                     | AGM           |
| EAN/GTIN                       | 3661024035729 |
| Voltage                        | 12 V          |
| Capacity                       | 80.0 Ah       |
| CCA                            | 800 A         |
| Length                         | 315 mm        |
| Width                          | 175 mm        |
| Height                         | 190 mm        |
| Box size                       | L04           |
| Polarity                       | ETN 0         |
| Terminal Type                  | EN taper post |
| Hold Down                      | B13           |
| Weights (subject of variation) | 23.30 kg      |
| variation)                     |               |