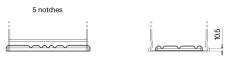

## **Terminal Type**

PositiveTerminal

Ø17.9

17

NegativeTerminal

Hold Down

Design, features and specifications are subject to change without notice. We disclaim any representation or warranty, express or implied, concerning the data or recommendations, and in no event shall be liable for any loss or damage claimed to have arisen as a result. Some products may not be available in your local market.