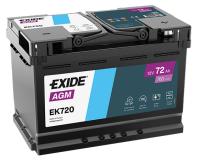

## **AGM EK720**

| Part number                    | EK720         |
|--------------------------------|---------------|
| Technology                     | AGM           |
| EAN/GTIN                       | 3661024037907 |
| Voltage                        | 12 V          |
| Capacity                       | 72.0 Ah       |
| CCA                            | 760 A         |
| Length                         | 278 mm        |
| Width                          | 175 mm        |
| Height                         | 190 mm        |
| Box size                       | L03           |
| Polarity                       | ETN 0         |
| Terminal Type                  | EN taper post |
| Hold Down                      | B13           |
| Weights (subject of variation) | 20.60 kg      |