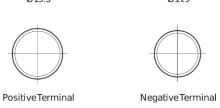

## **AGM EK720**

| Part number                    | EK720         |
|--------------------------------|---------------|
| Technology                     | AGM           |
| EAN/GTIN                       | 3661024037907 |
| Voltage                        | 12 V          |
| Capacity                       | 72.0 Ah       |
| CCA                            | 760 A         |
| Length                         | 278 mm        |
| Width                          | 175 mm        |
| Height                         | 190 mm        |
| Box size                       | L03           |
| Polarity                       | ETN 0         |
| Terminal Type                  | EN taper post |
| Hold Down                      | B13           |
| Weights (subject of variation) | 20.60 kg      |