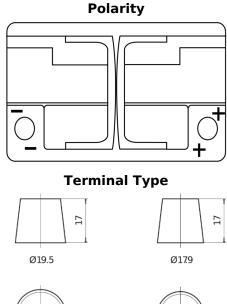

## **AGM EK720**

| Part number                    | EK720         |
|--------------------------------|---------------|
| Technology                     | AGM           |
| EAN/GTIN                       | 3661024037907 |
| Voltage                        | 12 V          |
| Capacity                       | 72.0 Ah       |
| CCA                            | 760 A         |
| Length                         | 278 mm        |
| Width                          | 175 mm        |
| Height                         | 190 mm        |
| Box size                       | L03           |
| Polarity                       | ETN 0         |
| Terminal Type                  | EN taper post |
| Hold Down                      | B13           |
| Weights (subject of variation) | 20.60 kg      |