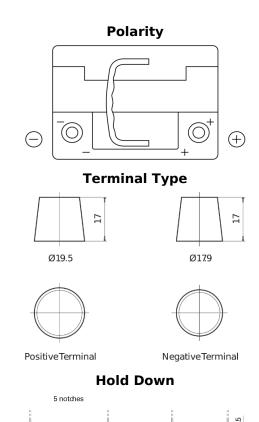

## **AGM EK620**

| Part number                    | EK620         |
|--------------------------------|---------------|
| Technology                     | AGM           |
| EAN/GTIN                       | 3661024037891 |
| Voltage                        | 12 V          |
| Capacity                       | 62.0 Ah       |
| CCA                            | 680 A         |
| Length                         | 242 mm        |
| Width                          | 175 mm        |
| Height                         | 190 mm        |
| Box size                       | L02           |
| Polarity                       | ETN 0         |
| Terminal Type                  | EN taper post |
| Hold Down                      | B13           |
| Weights (subject of variation) | 17.90 kg      |