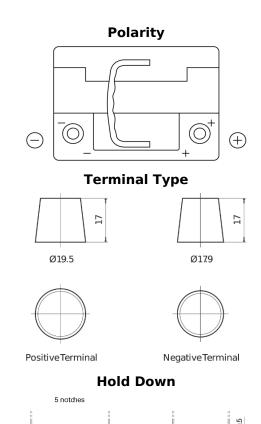

## **AGM EK600**

| Part number                    | EK600         |
|--------------------------------|---------------|
| Technology                     | AGM           |
| EAN/GTIN                       | 3661024036498 |
| Voltage                        | 12 V          |
| Capacity                       | 60.0 Ah       |
| CCA                            | 680 A         |
| Length                         | 242 mm        |
| Width                          | 175 mm        |
| Height                         | 190 mm        |
| Box size                       | L02           |
| Polarity                       | ETN 0         |
| Terminal Type                  | EN taper post |
| Hold Down                      | B13           |
| Weights (subject of variation) | 17.90 kg      |