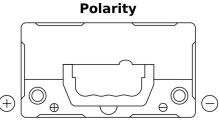

## **Batteries for Cars**

|  | Part number                    | EK457          |
|--|--------------------------------|----------------|
|  | Technology                     | AGM            |
|  | EAN/GTIN                       | 3661024038089  |
|  | Voltage                        | 12 V           |
|  | Capacity                       | 45.0 Ah        |
|  | CCA                            | 380 A          |
|  | Length                         | 237 mm         |
|  | Width                          | 127 mm         |
|  | Height                         | 227 mm         |
|  | Box size                       | B24            |
|  | Polarity                       | ETN 1          |
|  | Terminal Type                  | JIS taper post |
|  | Hold Down                      | B0             |
|  | Weights (subject of variation) | 13.50 kg       |
|  |                                |                |