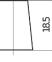

**Terminal Type** 

014.5

 $\bigcirc$ 

Ø12.8

18.5

sitiveTerminal

NegativeTerminal

```
Hold Down
```